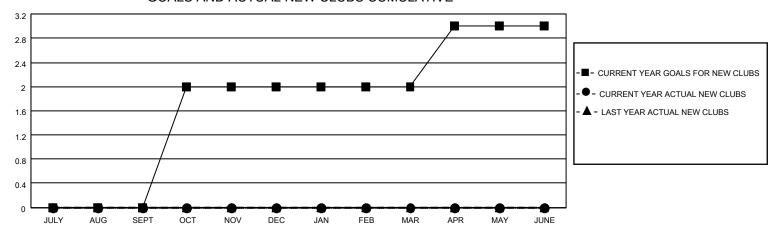

## District 8 O

| Clubs                 |               |           |               | Members               |                        |                         |                                                    |
|-----------------------|---------------|-----------|---------------|-----------------------|------------------------|-------------------------|----------------------------------------------------|
| RESULTS FOR 2021-2022 |               |           |               | RESULTS FOR 2021-2022 |                        |                         |                                                    |
| QUARTER               | NEW CLUB GOAL | NEW CLUBS | DROPPED CLUBS | QUARTER MEME          | BER GROWTH NET<br>GOAL | MEMBER GROWTH<br>ACTUAL | DROPPED<br>MEMBERS ACTUAL<br>(including transfers) |
| JULY/AUG/SEPT         | 0             | 0         | 0             | JULY/AUG/SEPT         | 10                     | 5                       | 9                                                  |
| OCT/NOV/DEC           | 2             | 0         | 1             | OCT/NOV/DEC           | 10                     | 18                      | 32                                                 |
| JAN/FEB/MAR           | 0             | 0         | 0             | JAN/FEB/MAR           | 10                     | 0                       | 0                                                  |
| APR/MAY/JUNE          | 1             | 0         | 0             | APR/MAY/JUNE          | 10                     | 0                       | 0                                                  |

## GOALS AND ACTUAL NEW CLUBS CUMULATIVE

| <b>-</b> | MEMBER | GROWTH | NET | GOAL |
|----------|--------|--------|-----|------|
|          |        |        |     |      |

- MEMBER GROWTH ACTUAL

▲ - LAST YEAR MEMBERSHIP ACTUAL