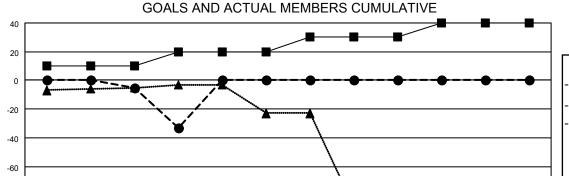

## District 8 O

| Clubs                 |               |           |               | Members               |                        |                         |                                                    |
|-----------------------|---------------|-----------|---------------|-----------------------|------------------------|-------------------------|----------------------------------------------------|
| RESULTS FOR 2021-2022 |               |           |               | RESULTS FOR 2021-2022 |                        |                         |                                                    |
| QUARTER               | NEW CLUB GOAL | NEW CLUBS | DROPPED CLUBS | QUARTER MEME          | BER GROWTH NET<br>GOAL | MEMBER GROWTH<br>ACTUAL | DROPPED<br>MEMBERS ACTUAL<br>(including transfers) |
| JULY/AUG/SEPT         | 0             | 0         | 0             | JULY/AUG/SEPT         | 10                     | 5                       | 9                                                  |
| OCT/NOV/DEC           | 2             | 0         | 1             | OCT/NOV/DEC           | 10                     | 18                      | 32                                                 |
| JAN/FEB/MAR           | 0             | 0         | 0             | JAN/FEB/MAR           | 10                     | 0                       | 0                                                  |
| APR/MAY/JUNE          | 1             | 0         | 0             | APR/MAY/JUNE          | 10                     | 0                       | 0                                                  |